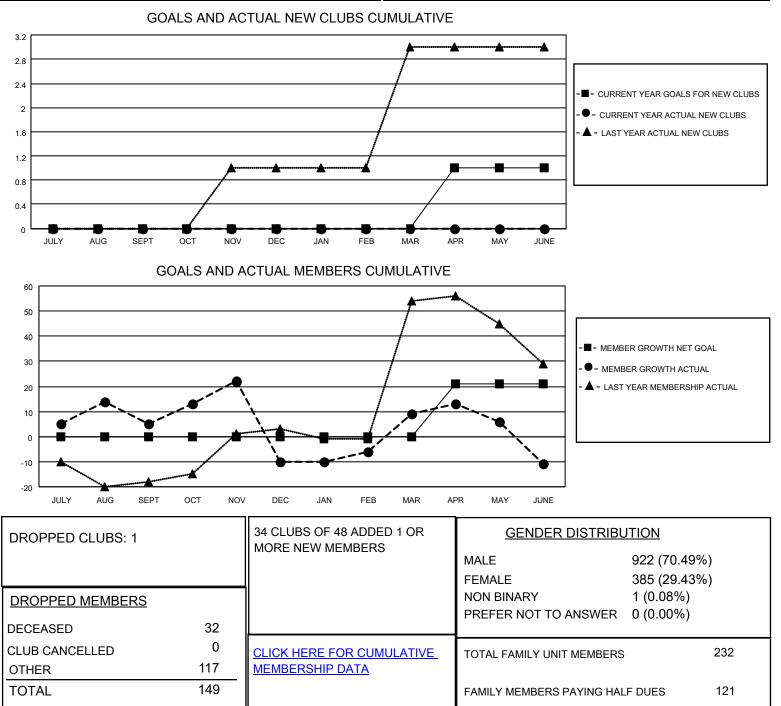

## LOCATION MICHIGAN

District 11 D2

Results as of: 6/30/2022

| Clubs                 |               |           |               | Members               |                         |                         |                                                    |
|-----------------------|---------------|-----------|---------------|-----------------------|-------------------------|-------------------------|----------------------------------------------------|
| RESULTS FOR 2021-2022 |               |           |               | RESULTS FOR 2021-2022 |                         |                         |                                                    |
| QUARTER               | NEW CLUB GOAL | NEW CLUBS | DROPPED CLUBS | QUARTER ME            | MBER GROWTH NET<br>GOAL | MEMBER GROWTH<br>ACTUAL | DROPPED<br>MEMBERS ACTUAL<br>(including transfers) |
| JULY/AUG/SEPT         | 0             | 0         | 0             | JULY/AUG/SEPT         | 0                       | 35                      | 24                                                 |
| OCT/NOV/DEC           | 0             | 0         | 0             | OCT/NOV/DEC           | 0                       | 29                      | 44                                                 |
| JAN/FEB/MAR           | 0             | 0         | 0             | JAN/FEB/MAR           | 0                       | 50                      | 27                                                 |
| APR/MAY/JUNE          | 1             | 0         | 1             | APR/MAY/JUNE          | 21                      | 38                      | 54                                                 |